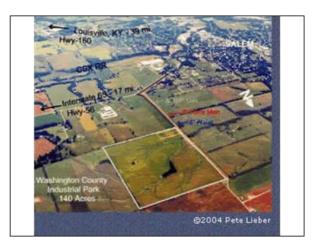

# J.F. Helsel Commerce Park

Property Report (J.F. Helsel Commerce Park)

| Property Details      |                                                                                         |
|-----------------------|-----------------------------------------------------------------------------------------|
| Site/Building<br>Name | J.F. Helsel Commerce Park                                                               |
| Street Address        | 1500 Jim Day Road                                                                       |
| City                  | Salem                                                                                   |
| County                | Washington County                                                                       |
| Zip Code              | 47167                                                                                   |
| Type of space         | Mixed Use,<br>Warehouse/Distribution,<br>Flex,<br>Light Mfg,<br>Mixed Use,<br>Whse/Dist |
| Min Size              | 5 acres                                                                                 |
| Max Size              | 140 acres                                                                               |
| Last Updated          | 10/31/2016                                                                              |

| Site Details                                     |                          |
|--------------------------------------------------|--------------------------|
| Shovel Ready                                     | Yes                      |
| Featured Site Description                        | Shovel Ready             |
| Flood Plain                                      | no                       |
| Lot Size                                         | 135                      |
| Parcel                                           | 88-24-09-000-002.000-021 |
| Phase 1                                          | Yes                      |
| Phase 1 Date                                     | 01/17/02                 |
| Phase 1 Environment<br>Report                    | Yes                      |
| Contiguous Acres<br>Available for<br>Development | 135                      |
| Soil Report                                      | Yes                      |
| Total Acres                                      | 140 acres                |
| Zoning                                           | Light Manufacturing      |
| Zoning Authority                                 | City of Salem            |

| Transportation                   |                                  |
|----------------------------------|----------------------------------|
| Interstate Name                  | Interstate 65                    |
| Distance to Interstate           | 17 miles                         |
| Nearby Highway                   | SR 56                            |
| Distance to Nearest<br>Highway   | 0.5 miles                        |
| Nearest International<br>Airport | Louisville International Airport |
| Distance to Nearest<br>Airport   | 35 miles                         |
| Distance to Rail                 | 2                                |
| Rail Provider                    | CSX                              |
| Distance to Port                 | 35 miles                         |

#### Description

Land slightly rolling Previously used as farm land Certified Indiana Shovel Ready Site Utilities On the site Adjacent to the City of Salem 18 minutes from I-65 35 minutes from Louisville, KY 45 minutes from Louisville International Airport