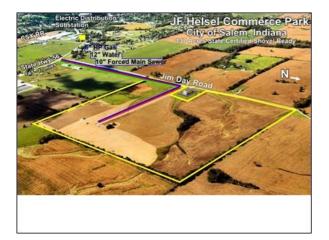

| Site Details                                     |                          |
|--------------------------------------------------|--------------------------|
| Shovel Ready                                     | Yes                      |
| Featured Site Description                        | Shovel Ready             |
| Flood Plain                                      | no                       |
| Lot Size                                         | 135                      |
| Parcel                                           | 88-24-09-000-002.000-021 |
| Phase 1                                          | Yes                      |
| Phase 1 Date                                     | 01/17/02                 |
| Phase 1 Environment<br>Report                    | Yes                      |
| Contiguous Acres<br>Available for<br>Development | 135                      |
| Soil Report                                      | Yes                      |
| Total Acres                                      | 140 acres                |
| Zoning                                           | Light Manufacturing      |
| Zoning Authority                                 | City of Salem            |

| Utilities               |                     |
|-------------------------|---------------------|
| Electric                | Yes                 |
| Distance to Electric    | 0                   |
| Electric Provider       | Jackson County REMC |
| Typical KVA             | 7200                |
| Natural Gas             | Yes                 |
| Distance to Natural Gas | 0                   |
| Natural Gas Provider    | Midwest Gas         |
| Natural Gas Line Size   | 6"                  |
| Sewer                   | Yes                 |
| Distance to Sewer       | 0                   |
| Sewer Provider          | City of Salem       |

| Sewer Line            | 10"                   |
|-----------------------|-----------------------|
| Water                 | Yes                   |
| Distance to Water     | 0                     |
| Water Provider        | City of Salem         |
| Water Line            | 12"                   |
| Telecom               | Yes                   |
| Telecom Provider      | Verizon               |
| Internet Connection   | Yes                   |
| ISP                   | Blue River Networking |
| Internet Service Type | DSL,Wireless          |

#### Description

Land slightly rolling Previously used as farm land Certified Indiana Shovel Ready Site Utilities On the site Adjacent to the City of Salem 18 minutes from I-65 35 minutes from Louisville, KY 45 minutes from Louisville International Airport