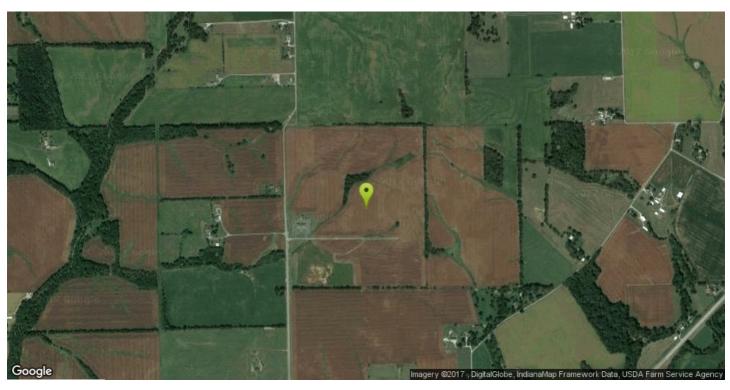

ve Director |
| Ownership         | WC Economic Growth Partnership      |

| Incentives                         |     |
|------------------------------------|-----|
| Economic Revitalization Area       | Yes |
| Tax Increment Financing Area (TIF) | Yes |

#### Description

Land slightly rolling Previously used as farm land Certified Indiana Shovel Ready Site Utilities On the site Adjacent to the City of Salem 18 minutes from I-65 35 minutes from Louisville, KY 45 minutes from Louisville International Airport

Studies completed: Environmental Phase I Wetland Deliniation Core drillings on 40 acres

#### Attachments

Phase I Environmental.pdf
Helsel Shovel Ready Site.doc
Wetland Delineation.pdf
Covenants and Restrictions for IP 2008.doc
2014 Helsel Property Card.pdf

### 1500 Jim Day Road







## 1500 Jim Day Road