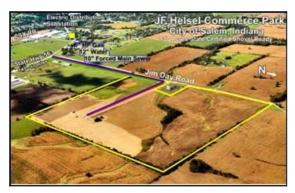

| Site Details                                     |                          |
|--------------------------------------------------|--------------------------|
| Shovel Ready                                     | Yes                      |
| Featured Site Description                        | Shovel Ready             |
| Flood Plain                                      | no                       |
| Lot Size                                         | 135                      |
| Parcel                                           | 88-24-09-000-002.000-021 |
| Phase 1                                          | Yes                      |
| Phase 1 Date                                     | 01/17/02                 |
| Phase 1 Environment<br>Report                    | Yes                      |
| Contiguous Acres<br>Available for<br>Development | 135                      |
| Soil Report                                      | Yes                      |
| Total Acres                                      | 140 acres                |
| Zoning                                           | Light Manufacturing      |
| Zoning Authority                                 | City of Salem            |

| Utilities               |                     |
|-------------------------|---------------------|
| Electric                | Yes                 |
| Distance to Electric    | 0                   |
| Electric Provider       | Jackson County REMC |
| Typical KVA             | 7200                |
| Natural Gas             | Yes                 |
| Distance to Natural Gas | 0                   |
| Natural Gas Provider    | Midwest Gas         |
| Natural Gas Line Size   | 6"                  |
| Sewer                   | Yes                 |
| Distance to Sewer       | 0                   |
| Sewer Provider          | City of Salem       |

| Sewer Line            | 10"                   |
|-----------------------|-----------------------|
| Water                 | Yes                   |
| Distance to Water     | 0                     |
| Water Provider        | City of Salem         |
| Water Line            | 12"                   |
| Telecom               | Yes                   |
| Telecom Provider      | Verizon               |
| Internet Connection   | Yes                   |
| ISP                   | Blue River Networking |
| Internet Service Type | DSL,Wireless          |

#### Description

Land slightly rolling Previously used as farm land Certified Indiana Shovel Ready Site Utilities On the site Adjacent to the City of Salem 18 minutes from I-65 35 minutes from Louisville, KY 45 minutes from Louisville International Airport