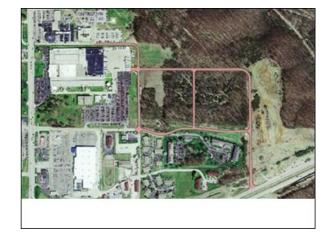

## Description

This 35 acre site has been cleaned, compacted, and certified shovel-ready by the State of Indiana. It is located adjacent to the East Gate Business and Technology Center and 18 miles from NSWC-Crane. Construction of alternate route to Highway 37 is wrapping up, making this property a perfect location for industrial manufacturing or distribution.