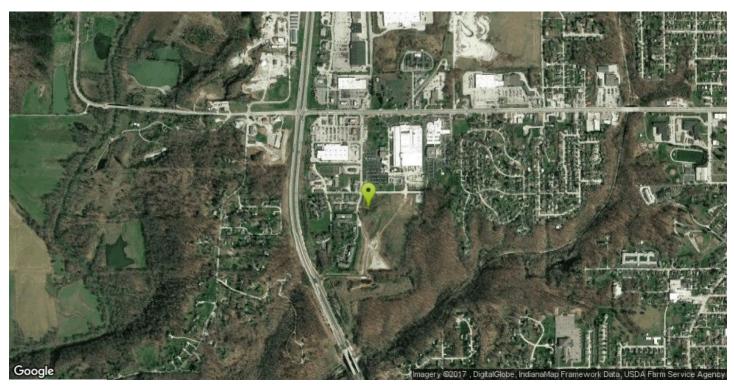

## Description

This 35 acre site has been cleaned, compacted, and certified shovel-ready by the State of Indiana. It is located adjacent to the East Gate Business and Technology Center and 18 miles from NSWC-Crane. Construction of alternate route to Highway 37 is wrapping up, making this property a perfect location for industrial manufacturing or distribution.