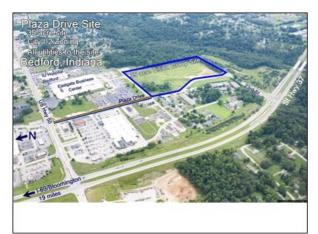

## Description

This 35 acre site has been cleaned, compacted, and certified shovel-ready by the State of Indiana. It is located adjacent to the East Gate Business and Technology Center and 18 miles from NSWC-Crane. Construction of alternate route to Highway 37 is wrapping up, making this property a perfect location for industrial manufacturing or distribution.