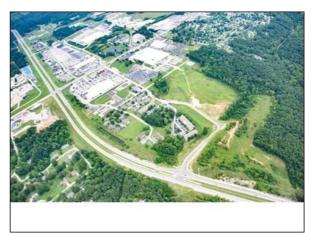

## Description

This 35 acre site has been cleaned, compacted, and certified shovel-ready by the State of Indiana. It is located adjacent to the East Gate Business and Technology Center and 18 miles from NSWC-Crane. Construction of alternate route to Highway 37 is wrapping up, making this property a perfect location for industrial manufacturing or distribution.