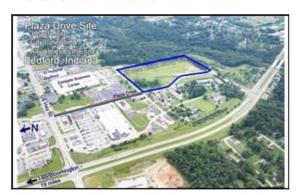

## Description

This 35 acre site has been cleaned, compacted, and certified shovel-ready by the State of Indiana. It is located adjacent to the East Gate Business and Technology Center and 18 miles from NSWC-Crane. Construction of alternate route to Highway 37 is wrapping up, making this property a perfect location for industrial manufacturing or distribution.