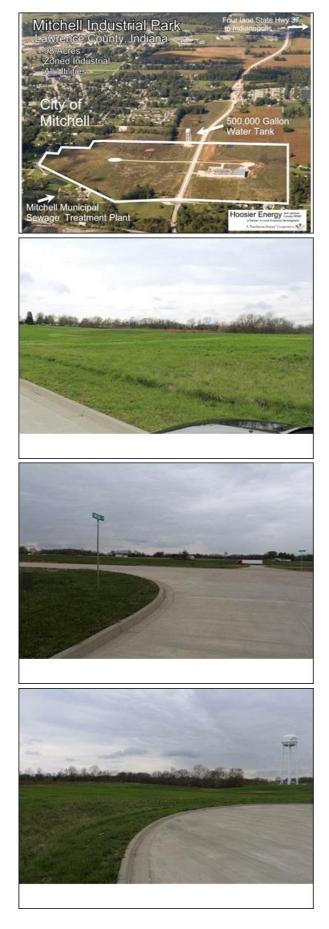

| Site Details                                     |                          |
|--------------------------------------------------|--------------------------|
| Shovel Ready                                     | Yes                      |
| Featured Site Description                        | Shovel Ready             |
| Industrial Park Name                             | Mitchell Industrial Park |
| Phase 1                                          | Yes                      |
| Contiguous Acres<br>Available for<br>Development | 37.1                     |
| Total Acres                                      | 98 acres                 |
| Zoning                                           | (Industrial usage)       |
| Zoning Authority                                 | City of Mitchell         |

| Ownership | City of Mitchell                                                                                                                                                                                                                                                                                            |
|-----------|-------------------------------------------------------------------------------------------------------------------------------------------------------------------------------------------------------------------------------------------------------------------------------------------------------------|
| Amenities | There is a new fire station in the Park and the upgraded<br>Mitchell Sewer Treatment Plant abuts the Park. The site is 98<br>acres and is owned by the City of Mitchell, and is fully served<br>with infrastructure including electric, gas, water, sewer and<br>street access. The site can be subdivided. |