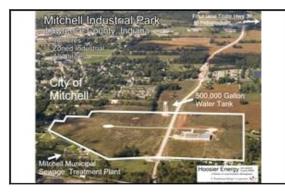

| Site Details                                     |                          |
|--------------------------------------------------|--------------------------|
| Shovel Ready                                     | Yes                      |
| Featured Site Description                        | Shovel Ready             |
| Industrial Park Name                             | Mitchell Industrial Park |
| Phase 1                                          | Yes                      |
| Contiguous Acres<br>Available for<br>Development | 37.1                     |
| Total Acres                                      | 98 acres                 |
| Zoning                                           | (Industrial usage)       |
| Zoning Authority                                 | City of Mitchell         |

| Ownership | City of Mitchell                                                                                                                                                                                                                                                                                            |
|-----------|-------------------------------------------------------------------------------------------------------------------------------------------------------------------------------------------------------------------------------------------------------------------------------------------------------------|
| Amenities | There is a new fire station in the Park and the upgraded<br>Mitchell Sewer Treatment Plant abuts the Park. The site is 98<br>acres and is owned by the City of Mitchell, and is fully served<br>with infrastructure including electric, gas, water, sewer and<br>street access. The site can be subdivided. |