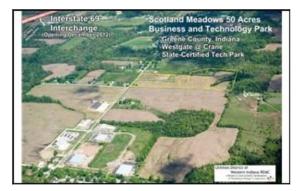

## Scotland Meadows Business & Tech Park at WestGate@Crane Technology Park

Property Report (Scotland Meadows Business & Tech Park at WestGate@Crane Technology Park)

| Property Details      |                                                                               |
|-----------------------|-------------------------------------------------------------------------------|
| Site/Building<br>Name | Scotland Meadows Business & Tech<br>Park at WestGate@Crane<br>Technology Park |
| Street Address        | NWC C.R. 770 South & C.R. 200 East                                            |
| City                  | Newberry                                                                      |
| County                | Greene County                                                                 |
| Zip Code              | 47449                                                                         |
| Type of space         | Mixed Use,<br>Office,<br>Flex,<br>Business Park,<br>Light Mfg                 |
| Min Size              | 2 acres                                                                       |
| Max Size              | 7.23 acres                                                                    |
| Last Updated          | 4/10/2014                                                                     |

## Description

IEDC Certified Shovel Ready Site. Property is owned by Greene County Redevelopment Commission to develop theWestGate@CraneTechnology Park. Price: \$16,500-\$20,000 per Lot. Lots 1,2 & 3 and Lots 6-7 can be combined; Lot 8 separate due to drainage easement. Located within 1.2 miles of I-69.