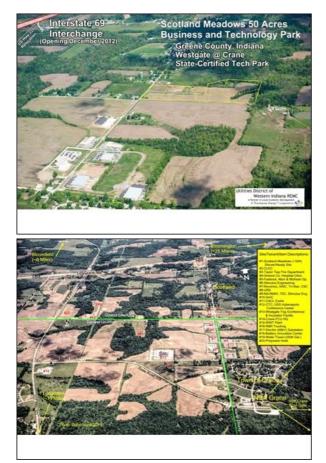

## Scotland Meadows Business & Tech Park at WestGate@Crane Technology Park

Property Report (Scotland Meadows Business & Tech Park at WestGate@Crane Technology Park)

| Property Details      |                                                                               |
|-----------------------|-------------------------------------------------------------------------------|
| Site/Building<br>Name | Scotland Meadows Business & Tech<br>Park at WestGate@Crane<br>Technology Park |
| Street Address        | NWC C.R. 770 South & C.R. 200 East                                            |
| City                  | Newberry                                                                      |
| County                | Greene County                                                                 |
| Zip Code              | 47449                                                                         |
| Type of space         | Mixed Use,<br>Office,<br>Flex,<br>Business Park,<br>Light Mfg                 |
| Min Size              | 2 acres                                                                       |
| Max Size              | 7.23 acres                                                                    |
| Last Updated          | 4/10/2014                                                                     |

## Description

IEDC Certified Shovel Ready Site. Property is owned by Greene County Redevelopment Commission to develop theWestGate@CraneTechnology Park. Price: \$16,500-\$20,000 per Lot. Lots 1,2 & 3 and Lots 6-7 can be combined; Lot 8 separate due to drainage easement. Located within 1.2 miles of I-69.