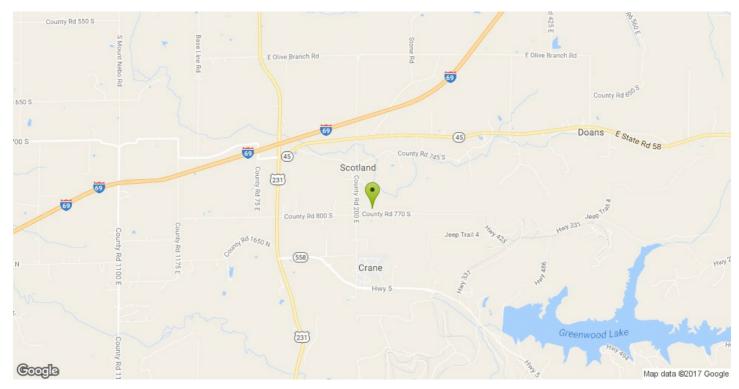

## Scotland Meadows Business & Tech Park at WestGate@Crane Technology Park

Property Report (Scotland Meadows Business & Tech Park at WestGate@Crane Technology Park)

| Property Details      |                                                                               |
|-----------------------|-------------------------------------------------------------------------------|
| Site/Building<br>Name | Scotland Meadows Business & Tech<br>Park at WestGate@Crane<br>Technology Park |
| Street Address        | NWC C.R. 770 South & C.R. 200 East                                            |
| City                  | Newberry                                                                      |
| County                | Greene County                                                                 |
| Zip Code              | 47449                                                                         |
| Type of space         | Mixed Use,<br>Office,<br>Flex,<br>Business Park,<br>Light Mfg                 |
| Min Size              | 2 acres                                                                       |
| Max Size              | 7.23 acres                                                                    |
| Last Updated          | 4/10/2014                                                                     |

## NWC C.R. 770 South & C.R. 200 East