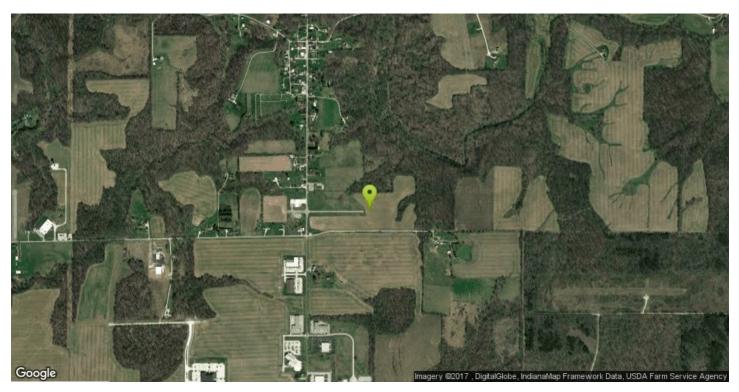

## Scotland Meadows Business & Tech Park at WestGate@Crane Technology Park

Property Report (Scotland Meadows Business & Tech Park at WestGate@Crane Technology Park)

| Property Details      |                                                                               |
|-----------------------|-------------------------------------------------------------------------------|
| Site/Building<br>Name | Scotland Meadows Business & Tech<br>Park at WestGate@Crane<br>Technology Park |
| Street Address        | NWC C.R. 770 South & C.R. 200 East                                            |
| City                  | Newberry                                                                      |
| County                | Greene County                                                                 |
| Zip Code              | 47449                                                                         |
| Type of space         | Mixed Use,<br>Office,<br>Flex,<br>Business Park,<br>Light Mfg                 |
| Min Size              | 2 acres                                                                       |
| Max Size              | 7.23 acres                                                                    |
| Last Updated          | 4/10/2014                                                                     |

## NWC C.R. 770 South & C.R. 200 East